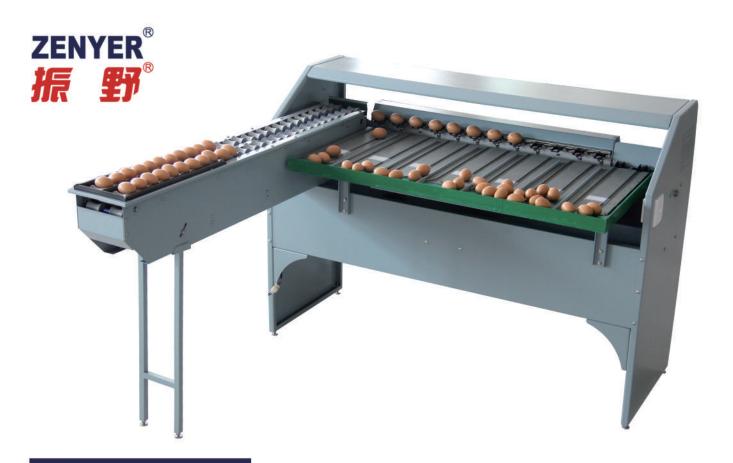

## 101A EGG GRADER

- Made of carbon steel and a plastic coating process thatenables greater durability.
- Can sort eggs into 7 grades with an accuracy of within+1 gram and a capacity of 4000 eggs/hour.
- Includes egg grading & candling, optional egg printer, vacuum egg lifter and accumulator.
- Can provide different egg grader models with the eggfeeding line either on the left or on the right hand side.
- Can be attached with the Zenyer 200A egg washer, the Zenyer 604A accumulator and egg printer to make the Zenyer 300A egg processing line with a capacity of 3000 eggs/hour.