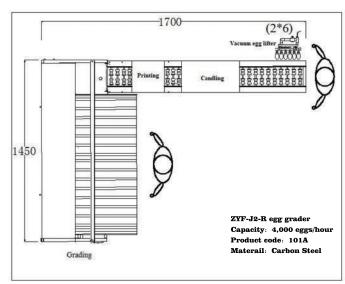

## 101A EGG GRADER

- Made of carbon steel and a plastic coating process thatenables greater durability.
- Can sort eggs into 7 grades with an accuracy of within+1 gram and a capacity of 4000 eggs/hour.
- Includes egg grading & candling, optional egg printer, vacuum egg lifter and accumulator.
- Can provide different egg grader models with the eggfeeding line either on the left or on the right hand side.
- Can be attached with the Zenyer 200A egg washer, the Zenyer 604A accumulator and egg printer to make the Zenyer 300A egg processing line with a capacity of 3000 eggs/hour.

| Model        | ZYF-J2-L(R)     |                        | Power                  | 320W, 50HZ                 |
|--------------|-----------------|------------------------|------------------------|----------------------------|
| Product code | 101A            |                        | Voltage                | 220V-240V,<br>Single phase |
| Capacity     | 4,000 eggs/hour |                        | Dimension<br>(L* W* H) | 1.7*1.45*1 M               |
| Accuracy     | ±1g             |                        | Net weight             | 150 kg                     |
| Grades       | 7               |                        | Gross weight           | 240 kg                     |
| Function     |                 | Egg grading & candling |                        |                            |