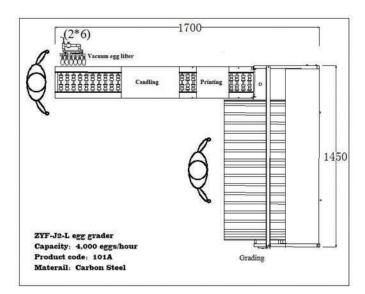

## 101A EGG GRADER

- Made of carbon steel and a plastic coating process thatenables greater durability.
- Can sort eggs into 7 grades with an accuracy of within+1 gram and a capacity of 4000 eggs/hour.
- Includes egg grading & candling, optional egg printer, vacuum egg lifter and accumulator.
- Can provide different egg grader models with the eggfeeding line either on the left or on the right hand side.
- Can be attached with the Zenyer 200A egg washer, the Zenyer 604A accumulator and egg printer to make the Zenyer 300A egg processing line with a capacity of 3000 eggs/hour.

| Model        | ZYF-J2-L(R)     |                        | Power                  | 320W, 50HZ                 |
|--------------|-----------------|------------------------|------------------------|----------------------------|
| Product code | 101A            |                        | Voltage                | 220V-240V,<br>Single phase |
| Capacity     | 4,000 eggs/hour |                        | Dimension<br>(L* W* H) | 1.7*1.45*1 M               |
| Accuracy     | ±1g             |                        | Net weight             | 150 kg                     |
| Grades       | 7               |                        | Gross weight           | 240 kg                     |
| Function     |                 | Egg grading & candling |                        |                            |