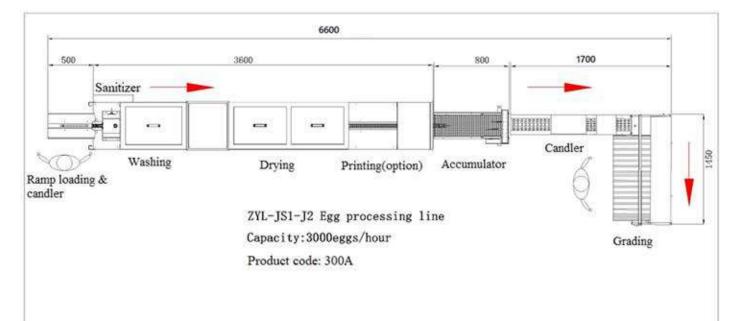

## 300A EGG PROCESSING LINE

## **Features**

- Made of stainless steel for better durability, corrosion resistance and hygiene.
- ZENYER 300A egg processing line is comprised of the ZENYER 200A egg washer, 604A accumulator, 101B egg grader, and optional egg printer.
- Includes ramp loading, candler, sanitizer sprayer, washing, drying, UV sterilizing, accumulator, grading & candling and optional egg printer with a capacity of 3000 eggs/hour.
- Can be installed either in a straight line, or in a right angle.

| · · · · · · · · · · · · · · · · · · · |                                                                                                                              |
|---------------------------------------|------------------------------------------------------------------------------------------------------------------------------|
| Model                                 | ZYL-J1-J2                                                                                                                    |
| Product code                          | 300A                                                                                                                         |
| Capacity                              | 3,000 eggs/hour                                                                                                              |
| Power                                 | 6.3 KW,50Hz                                                                                                                  |
| Voltage*                              | 380V-415V, 3-phase                                                                                                           |
| Dimension<br>(L* W* H)                | 6.6*1.57*1.6 M                                                                                                               |
| Net weight                            | 800 kg                                                                                                                       |
| Gross weight                          | 1150 kg                                                                                                                      |
| Function                              | Ramp loading, candler, sanitizer sprayer,<br>washing, drying, UV sterilizing, grading &<br>candling and optional egg printer |