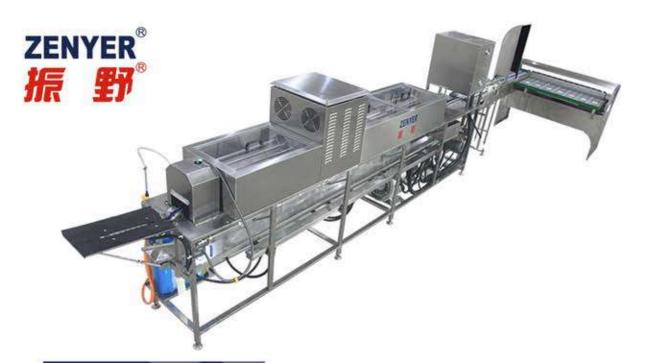

## 300A EGG PROCESSING LINE

## **Features**

- Made of stainless steel for better durability, corrosion resistance and hygiene.
- ZENYER 300A egg processing line is comprised of the ZENYER 200A egg washer, 604A accumulator, 101B egg grader, and optional egg printer.
- Includes ramp loading, candler, sanitizer sprayer, washing, drying, UV sterilizing, accumulator, grading & candling and optional egg printer with a capacity of 3000 eggs/hour.
- Can be installed either in a straight line, or in a right angle.