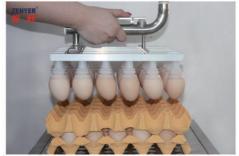

## **Features**

- Designed to transfer eggs from trays onto machines or from machines to trays.
- Features a 30-cup lifter handle, pressure regulator, power switch, vacuum pump, an air hose and an air filter.
- ◆ The air filter can prevent unwanted waste entering the motor.
- ◆ Easy to use, just plug the ends of the air pipe into the 2 coupling connectors.
- Has a compact structure and takes up less storage space.
- ♦6\*5 suction cup can be changed into 3\*5 suction cup based on users' requirements.
- Usually works alongside the ZENYER 604A accumulator, the 604AS accumulator, the 605A accumulator or the 605G accumulator.