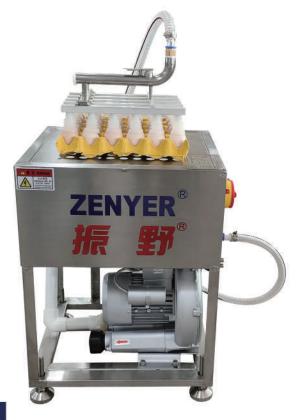

## **Features**

- Designed to transfer eggs from trays onto machines or from machines to trays.
- Features a 30-cup lifter handle, pressure regulator, power switch, vacuum pump, an air hose and an air filter.
- ◆ The air filter can prevent unwanted waste entering the motor.
- ◆ Easy to use, just plug the ends of the air pipe into the 2 coupling connectors.
- Has a compact structure and takes up less storage space.
- ♦6\*5 suction cup can be changed into 3\*5 suction cup based on users' requirements.
- Usually works alongside the ZENYER 604A accumulator, the 604AS accumulator, the 605A accumulator or the 605G accumulator.

| Model                  | ZYS-ZK-30                    |
|------------------------|------------------------------|
| Product code           | 602                          |
| Power                  | 0.55KW, 50HZ, 2.5A           |
| Voltage                | 220-240V, Single phase       |
| Dimension<br>(L* W* H) | 330*312*400 mm               |
| Net weight             | 35 kg                        |
| Gross weight           | 60 kg                        |
| Function               | Vacuum egg lifting & loading |