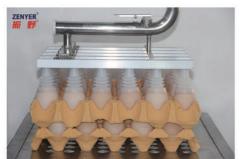

## **Features**

- Designed to transfer eggs from trays onto machines or from machines to trays.
- Features a 30-cup lifter handle, pressure regulator, power switch, vacuum pump, an air hose and an air filter.
- ◆ The air filter can prevent unwanted waste entering the motor.
- ◆ Easy to use, just plug the ends of the air pipe into the 2 coupling connectors.
- Has a compact structure and takes up less storage space.
- ♦6\*5 suction cup can be changed into 3\*5 suction cup based on users' requirements.
- Usually works alongside the ZENYER 604A accumulator, the 604AS accumulator, the 605A accumulator or the 605G accumulator.