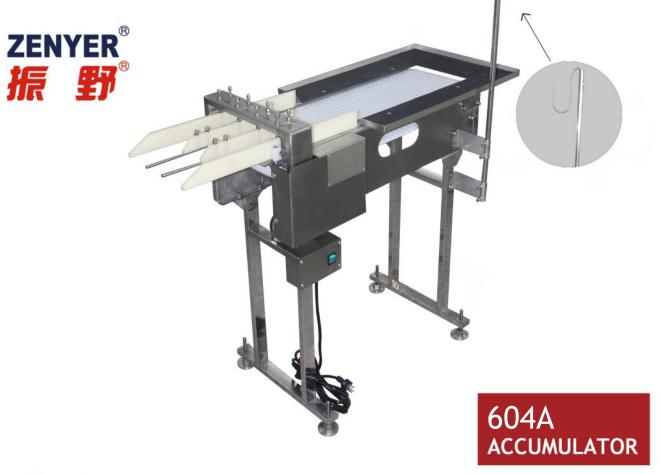

## **Features**

- ZENYER 604A accumulator is specially designed for egg loading, it can be attached with the 101A/B or 102A/B ZENYER egg grader.
- You can load 30 eggs at a time onto the 604A accumulator if you have the ZENYER 602 vacuum egg lifter.
- Through the 604A accumulator, eggs are divided into 2 lines and transferred into the 101A/101B egg grader or separated into 3 lines and transferred into the 102A/102B egg grader.
- Has a compact structure and occupies minimal space.