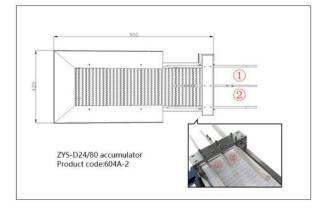

## **Features**

- ZENYER 604A accumulator is specially designed for egg loading, it can be attached with the 101A/B or 102A/B ZENYER egg grader.
- You can load 30 eggs at a time onto the 604A accumulator if you have the ZENYER 602 vacuum egg lifter.
- Through the 604A accumulator, eggs are divided into 2 lines and transferred into the 101A/101B egg grader or separated into 3 lines and transferred into the 102A/102B egg grader.
- Has a compact structure and occupies minimal space.

| Model                | ZYS-D24/80             |
|----------------------|------------------------|
| Product code         | 604A                   |
| Power                | 90W,50HZ               |
| Voltage*             | 220V-240V,Single phase |
| Dimension<br>(L*W*H) | 0.9*0.24*1M            |
| Net weight           | 40 kg                  |
| Gross weight         | 80 kg                  |
| Function             | Accumulator            |