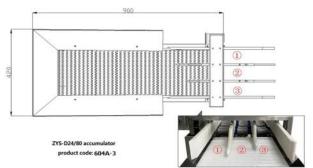

## **Features**

- ZENYER 604A accumulator is specially designed for egg loading, it can be attached with the 101A/B or 102A/B ZENYER egg grader.
- You can load 30 eggs at a time onto the 604A accumulator if you have the ZENYER 602 vacuum egg lifter.
- Through the 604A accumulator, eggs are divided into 2 lines and transferred into the 101A/101B egg grader or separated into 3 lines and transferred into the 102A/102B egg grader.
- Has a compact structure and occupies minimal space.

| Model                | ZYS-D24/80             |
|----------------------|------------------------|
| Product code         | 604A                   |
| Power                | 90W,50HZ               |
| Voltage*             | 220V-240V,Single phase |
| Dimension<br>(L*W*H) | 0.9*0.24*1M            |
| Net weight           | 40 kg                  |
| Gross weight         | 80 kg                  |
| Function             | Accumulator            |