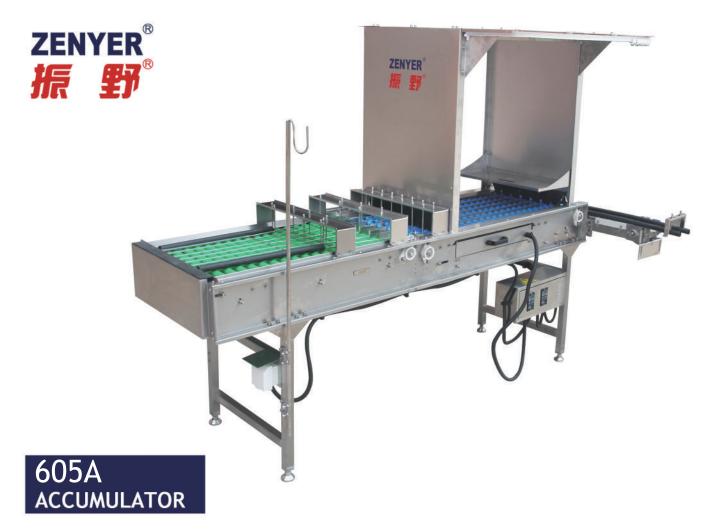

## **Features**

- Including roller conveyor, candler and orientator.
- Can vacuum load 30 eggs onto the accumulator at a time by using the 602 vacuum egg lifter.
- When eggs pass through the candling section, the cracking, dirty or otherwise unqualified eggs can be inspected through LED lights and be picked out manually. The candler includes a candling cover as well as a mirror to enforce the candling result.
- The orientator would direct 6 lines of eggs into 1 line and transfer the eggs onto single conveyor egg washer or egg grader smoothly.
- Equipped with a control panel, you can adjust their speeds through the up and down arrows to match the capacity of other equipment which it would be used with.
- Ideally, connect with the ZENYER 104A egg grader, the 104B egg grader, or the 202A egg washer.