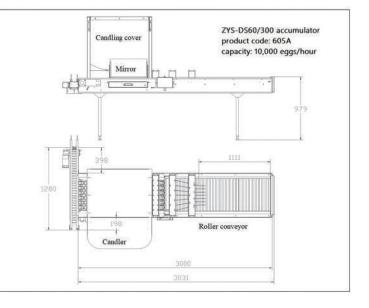

## **Features**

- Including roller conveyor, candler and orientator.
- Can vacuum load 30 eggs onto the accumulator at a time by using the 602 vacuum egg lifter.
- When eggs pass through the candling section, the cracking, dirty or otherwise unqualified eggs can be inspected through LED lights and be picked out manually. The candler includes a candling cover as well as a mirror to enforce the candling result.
- The orientator would direct 6 lines of eggs into 1 line and transfer the eggs onto single conveyor egg washer or egg grader smoothly.
- Equipped with a control panel, you can adjust their speeds through the up and down arrows to match the capacity of other equipment which it would be used with.
- Ideally, connect with the ZENYER 104A egg grader, the 104B egg grader, or the 202A egg washer.

| Model                | ZYS-DS60/300                                                              |
|----------------------|---------------------------------------------------------------------------|
| Product code         | 605A                                                                      |
| Power                | 398W, 50HZ                                                                |
| Voltage*             | 220V-240V,Single phase                                                    |
| Dimension<br>(L*W*H) | 3.03*1.28*2 M                                                             |
| Net weight           | 200 kg                                                                    |
| Gross weight         | 350 kg                                                                    |
| Function             | Roller conveyor & candling & orientator<br>and optional vacuum egg lifter |