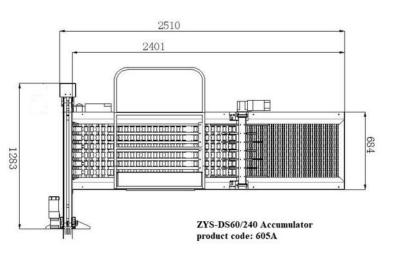

## 605A ACCUMULATOR

| Model                | ZYS-DS60/240                              |
|----------------------|-------------------------------------------|
| Product code         | 605A                                      |
| Power                | 518W, 50HZ                                |
| Voltage*             | 220V-240V,Single phase                    |
| Dimension<br>(L*W*H) | 2.51*1.28*2 M                             |
| Net weight           | 250 kg                                    |
| Gross weight         | 350 kg                                    |
| Function             | Accumulator & candling booth & orientator |