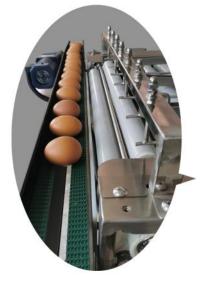

## **Features**

- Made of strong stainless steel for great durability and hygiene.
- ZENYER 605A accumulator Includes the belt & roller, candling booth and orientator.
- The belt, roller and orientator all have speed controllers to achieve optimal feeding rate.
- The shaker between the belt and roller ensures that eggs are even distributed to all lanes and minimizes the amount of double eggs on rollers.
- The candling booth on the 6 row rollers are equipped with a candling cover and mirror to reinforce the candling result.
- The orientator directs 6 lines of eggs into 1 line and transports them to the single conveyor egg washer or egg grader.