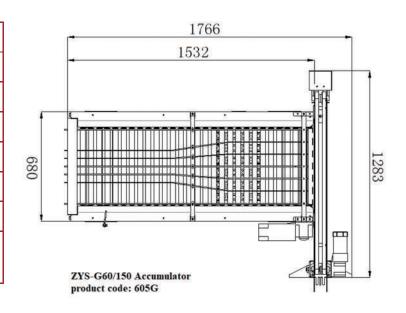

| Model                | ZYS-G60/150                                              |
|----------------------|----------------------------------------------------------|
| Product code         | 605G                                                     |
| Power                | 290W, 50HZ                                               |
| Voltage              | 220V-240V,Single phase                                   |
| Dimension<br>(L*W*H) | 1.76*1.28*1.3 M                                          |
| Net weight           | 120 kg                                                   |
| Gross weight         | 200 kg                                                   |
| Function             | Roller conveyor & orientator, optional vacuum egg lifter |