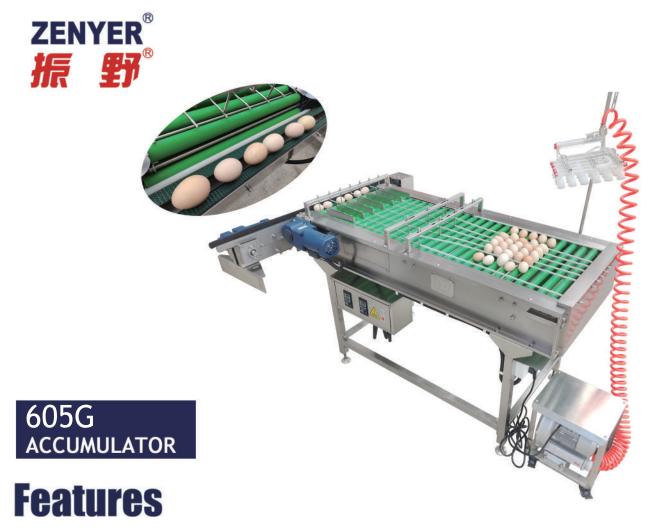

- Made of strong stainless steel for great durability and hygiene.
- ◆ ZENYER 605G accumulator is equipped with big silicone rollers that have guide lines to make sure eggs staying in 6 lines.
- ▶ ZENYER 605G accumulator is equipped with a single row orientator which can direct 6 lines of eggs into 1 line. Then it can transfer the eggs onto the single row conveyor of an egg washer or egg grader.
- You can improve egg loading with the ZENYER 602 vacuum egg lifter. Loading 30 eggs on the accumulator at one time.